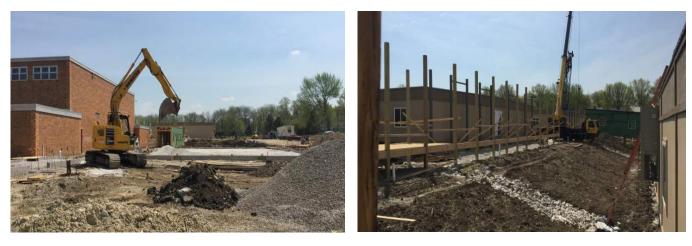

### Activities in progress as of May 08, 2015:

- Painting of the interior spaces is continuing.
- Modular Building F is energized.
- Connecting Corridor framing is continuing.
- Firewall steel is being set for Modular Buildings H, J & K.
- Music Building PEMB steel is being erected.
- Slab-on-grade for the Connecting Corridors & the Music PEMB are being prepped for concrete.