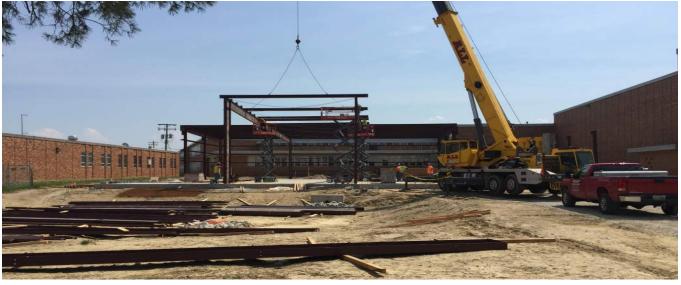

### Activities in progress as of May 08, 2015:

- Painting of the interior spaces is continuing.
- Modular Building F is energized.
- Connecting Corridor framing is continuing.
- Firewall steel is being set for Modular Buildings H, J & K.
- Music Building PEMB steel is being erected.
- Slab-on-grade for the Connecting Corridors & the Music PEMB are being prepped for concrete.